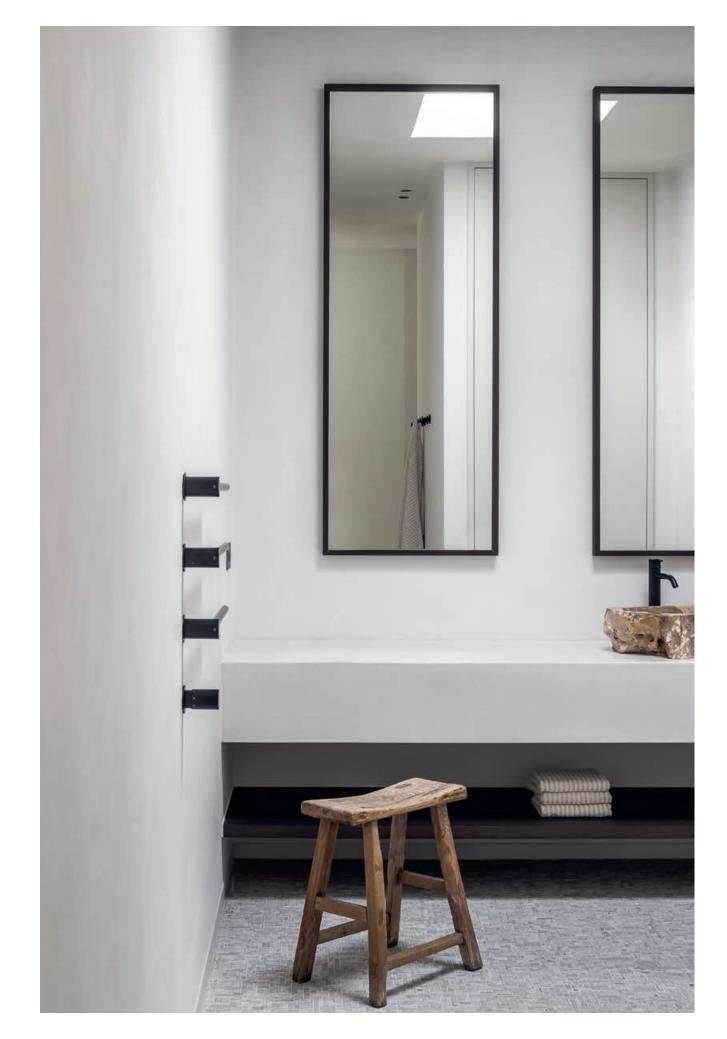

In this newly built home, Marie's vision comes full circle. With an eye for detail, she weaves an interior that embraces the essence of natural beauty. The materials she chooses, such as natural stone, warm ash veneer and neutral mineral plaster around walls and ceilings, create a harmonious interplay of textures and colors.

Daylight is central to this home. Light dances through the spaces and accentuates the interiors and textures throughout. The circulation is thoughtful, spaces flow seamlessly, creating a sense of harmony and balance.