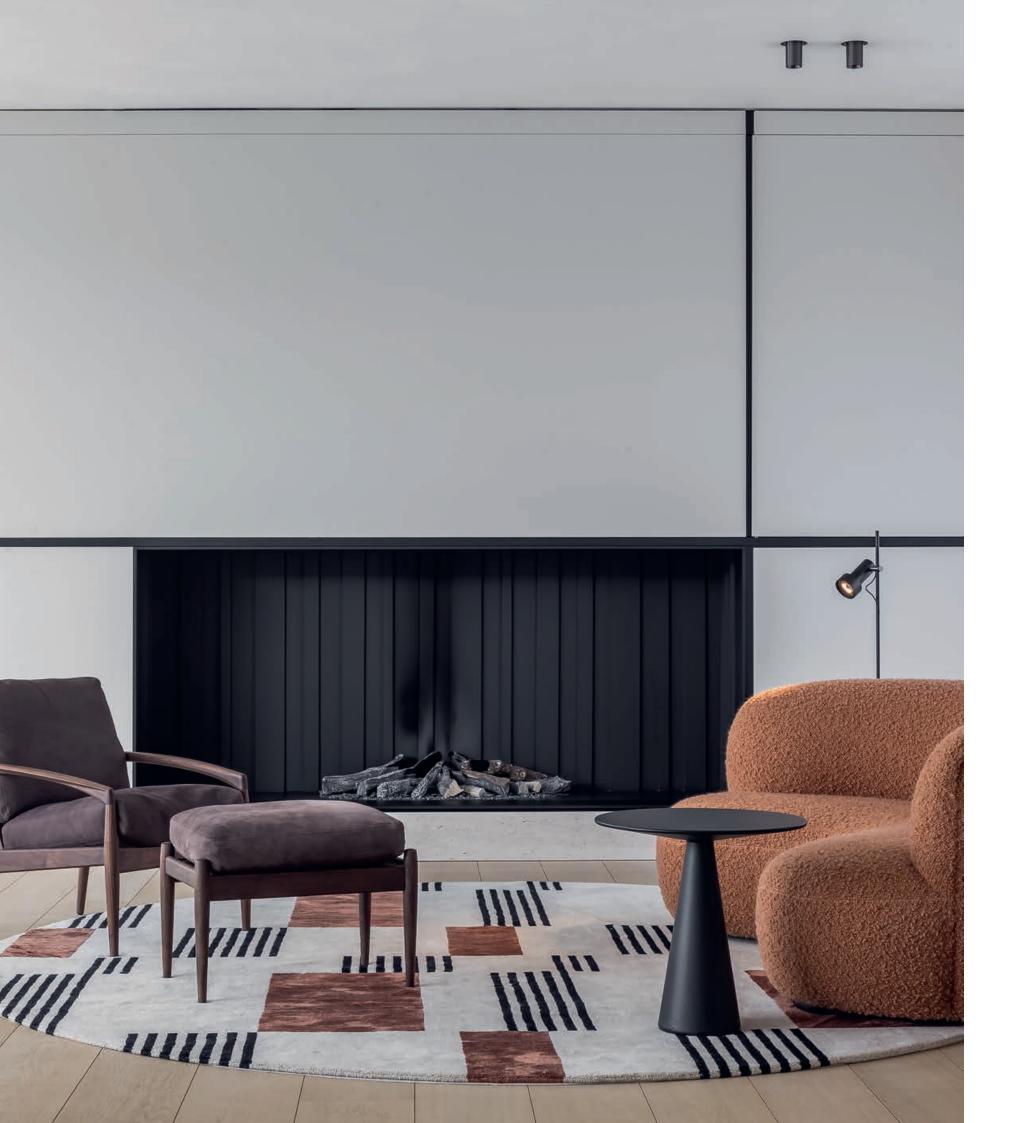

In this newly built home, Marie's vision comes full circle. With an eye for detail, she weaves an interior that embraces the essence of natural beauty. The materials she chooses, such as natural stone, warm ash veneer and neutral mineral plaster around walls and ceilings, create a harmonious interplay of textures and colors.

But it's not just the choice of materials that make this home one of a kind. It is the strong design that embraces the space and the loose furniture that fills it like a work of art. The whole stretches outward, where it blends seamlessly into the surrounding nature. It is a place where you can unwind and feel at home.

Daylight is central to this home. Light dances through the spaces and accentuates the interiors and textures throughout. The circulation is thoughtful, spaces flow seamlessly, creating a sense of harmony and balance.