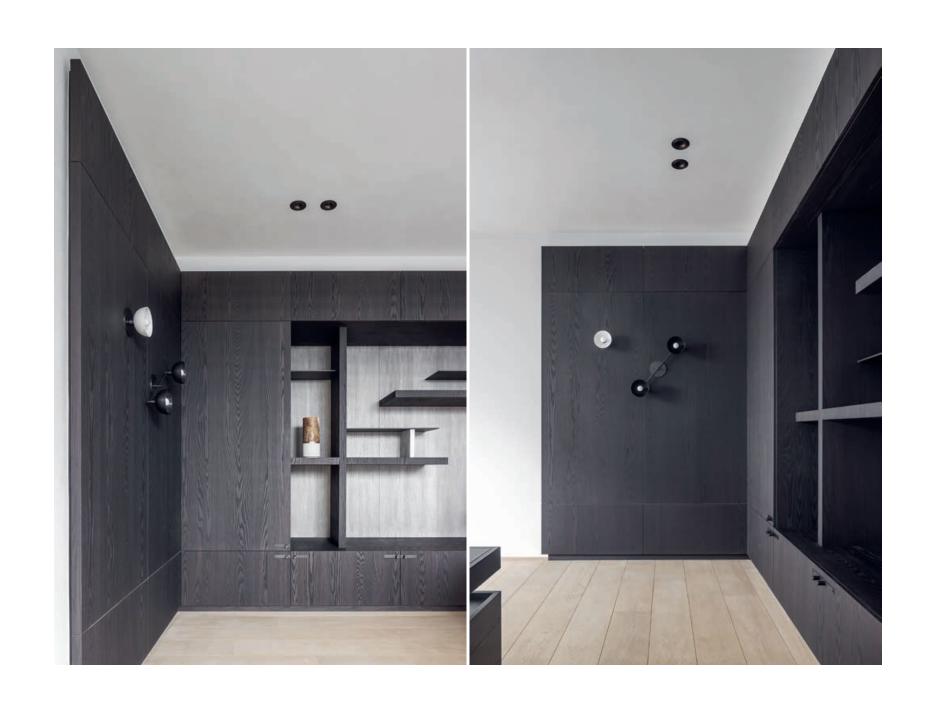

In this newly built home, Marie's vision comes full circle. With an eye for detail, she weaves an interior that embraces the essence of natural beauty. The materials she chooses, such as natural stone, warm ash veneer and neutral mineral plaster around walls and ceilings, create a harmonious interplay of textures and colors.

But it's not just the choice of materials that make this home one of a kind. It is the strong design that embraces the space and the loose furniture that fills it like a work of art. The whole stretches outward, where it blends seamlessly into the surrounding nature. It is a place where you can unwind and feel at home.

Daylight is central to this home. Light dances through the spaces and accentuates the interiors and textures throughout. The circulation is thoughtful, spaces flow seamlessly, creating a sense of harmony and balance.