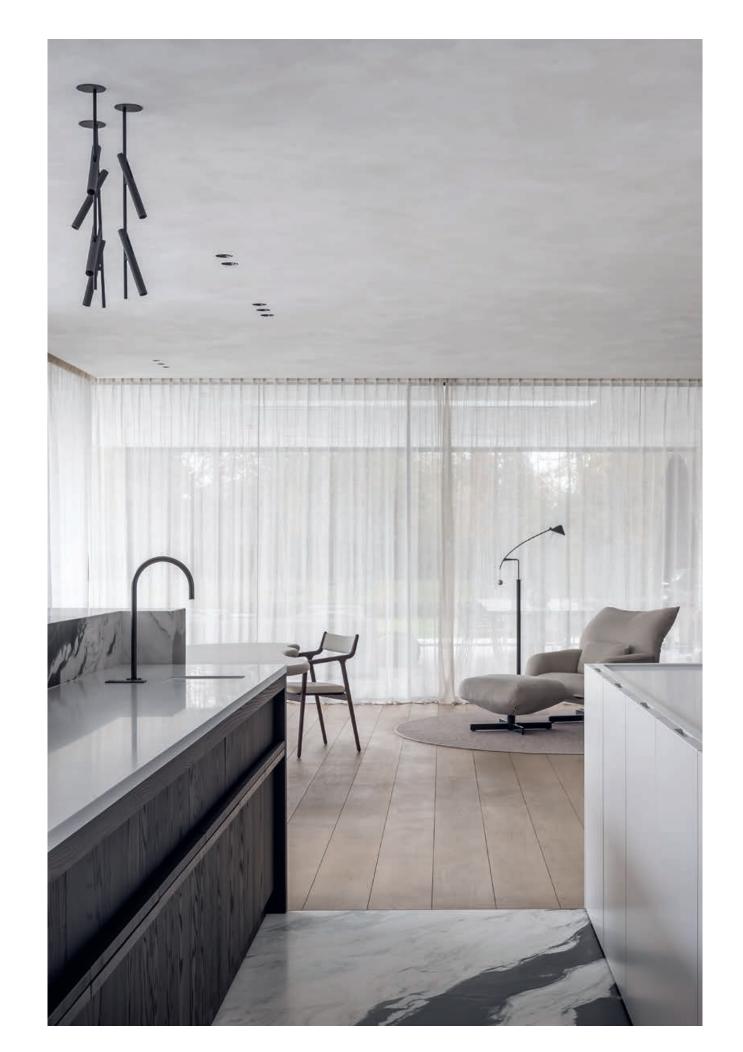

In this newly built home, Marie's vision comes full circle. With an eye for detail, she weaves an interior that embraces the essence of natural beauty. The materials she chooses, such as natural stone, warm ash veneer and neutral mineral plaster around walls and ceilings, create a harmonious interplay of textures and colors.

But it's not just the choice of materials that make this home one of a kind. It is the strong design that embraces the space and the loose furniture that fills it like a work of art. The whole stretches outward, where it blends seamlessly into the surrounding nature. It is a place where you can unwind and feel at home.

Daylight is central to this home. Light dances through the spaces and accentuates the interiors and textures throughout. The circulation is thoughtful, spaces flow seamlessly, creating a sense of harmony and balance.