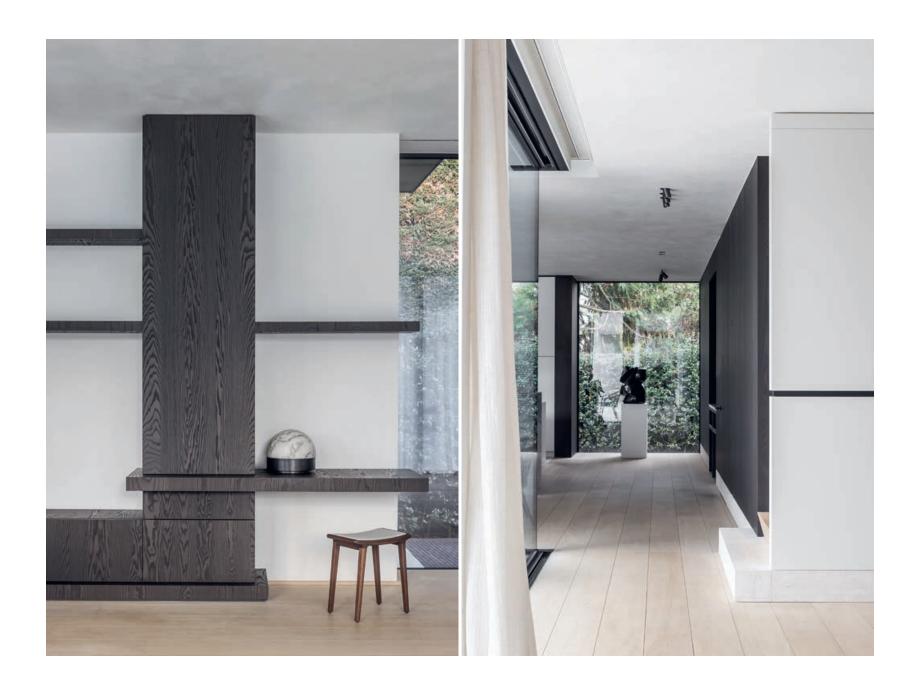

In this newly built home, Marie's vision comes full circle. With an eye for detail, she weaves an interior that embraces the essence of natural beauty. The materials she chooses, such as natural stone, warm ash veneer and neutral mineral plaster around walls and ceilings, create a harmonious interplay of textures and colors.

But it's not just the choice of materials that make this home one of a kind. It is the strong design that embraces the space and the loose furniture that fills it like a work of art. The whole stretches outward, where it blends seamlessly into the surrounding nature. It is a place where you can unwind and feel at home.