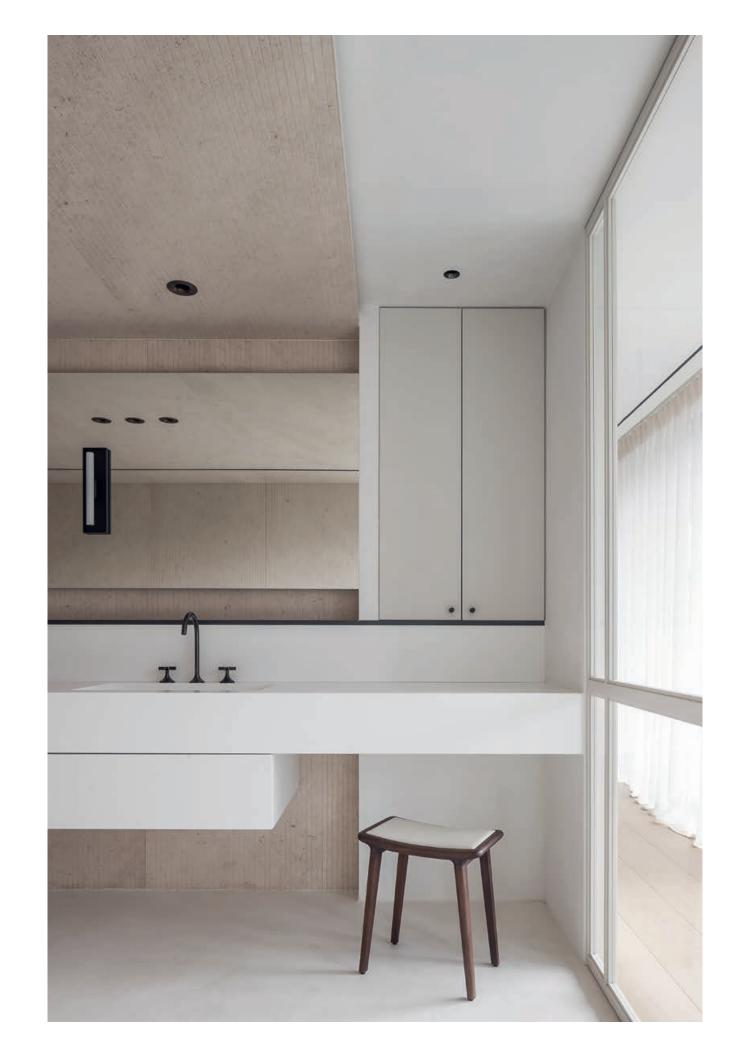

In this newly built home, Marie's vision comes full circle. With an eye for detail, she weaves an interior that embraces the essence of natural beauty. The materials she chooses, such as natural stone, warm ash veneer and neutral mineral plaster around walls and ceilings, create a harmonious interplay of textures and colors.

Daylight is central to this home. Light dances through the spaces and accentuates the interiors and textures throughout. The circulation is thoughtful, spaces flow seamlessly, creating a sense of harmony and balance.