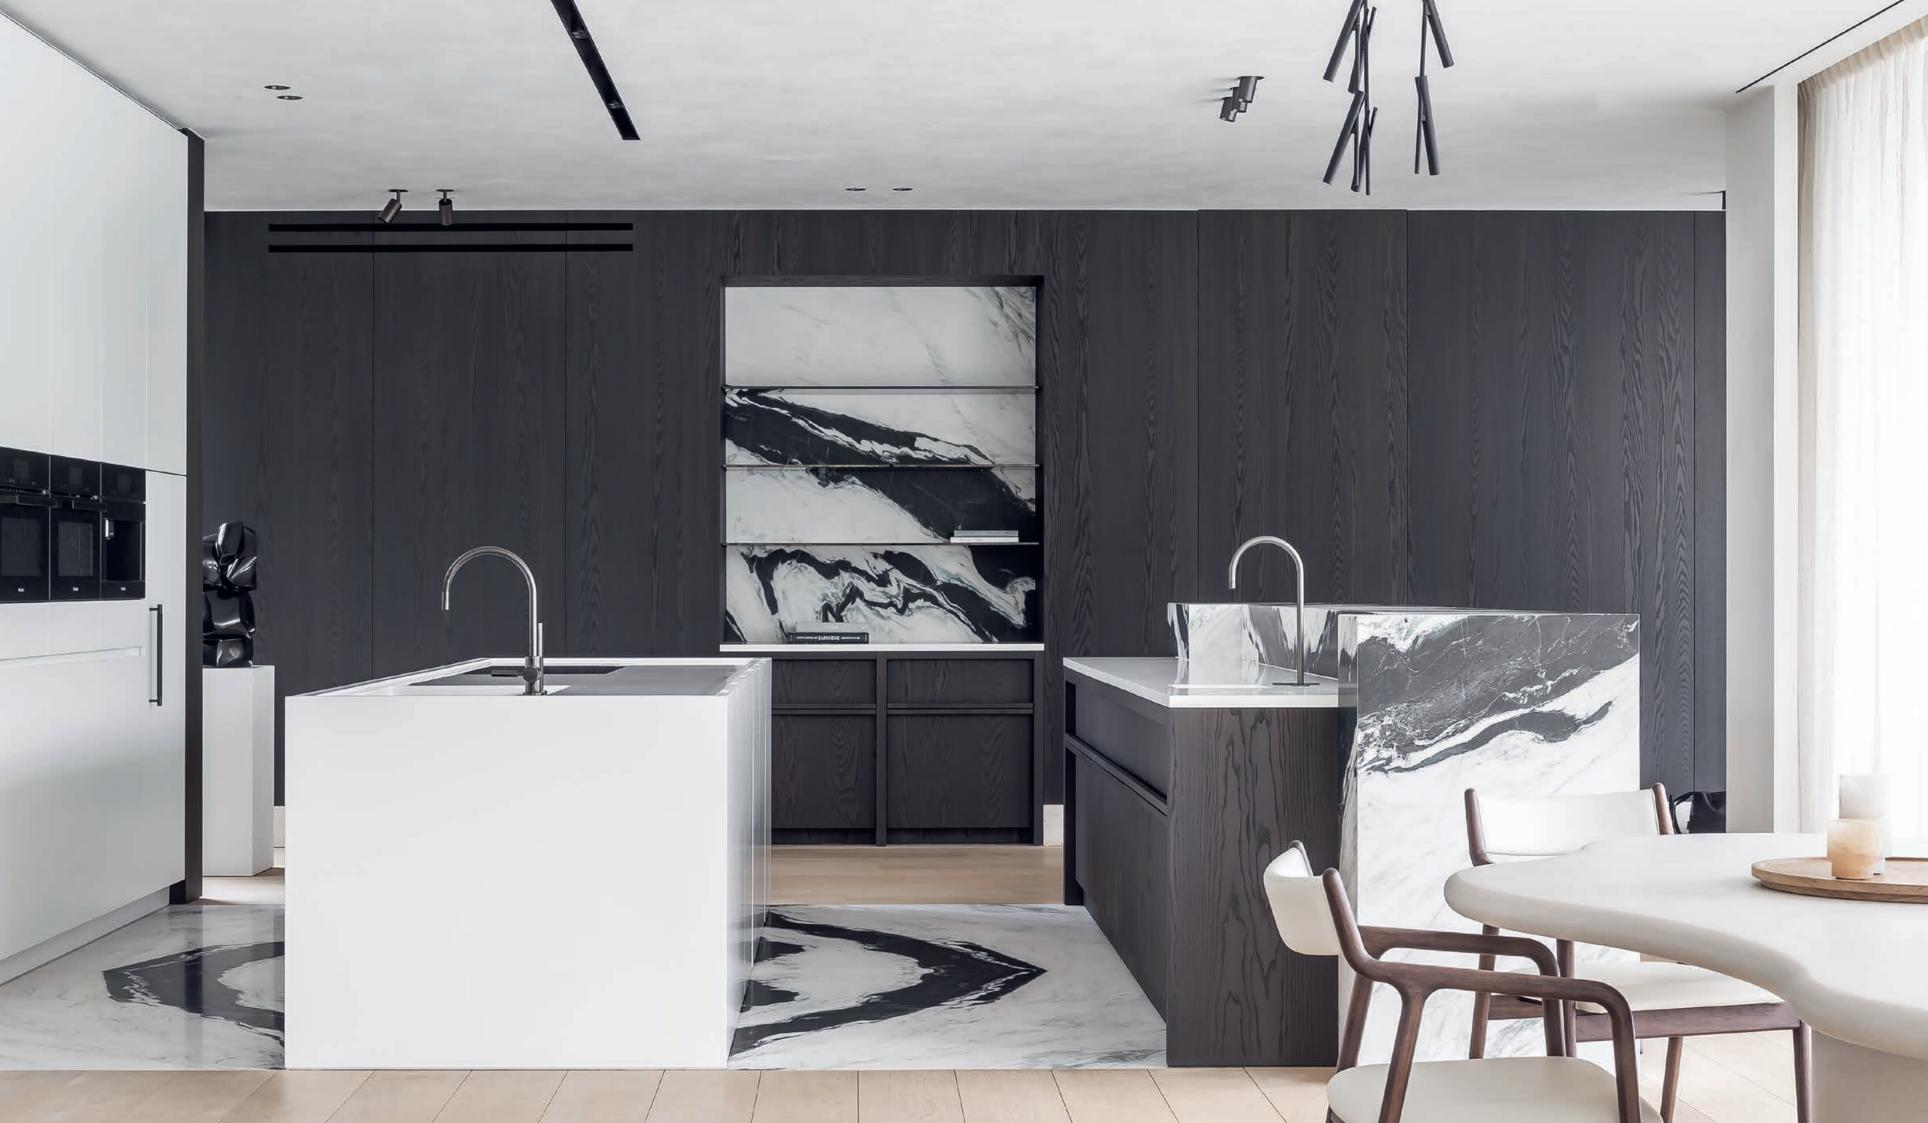

In this newly built home, Marie's vision comes full circle. With an eye for detail, she weaves an interior that embraces the essence of natural beauty. The materials she chooses, such as natural stone, warm ash veneer and neutral mineral plaster around walls and ceilings, create a harmonious interplay of textures and colors.

But it's not just the choice of materials that make this home one of a kind. It is the strong design that embraces the space and the loose furniture that fills it like a work of art. The whole stretches outward, where it blends seamlessly into the surrounding nature. It is a place where you can unwind and feel at home.