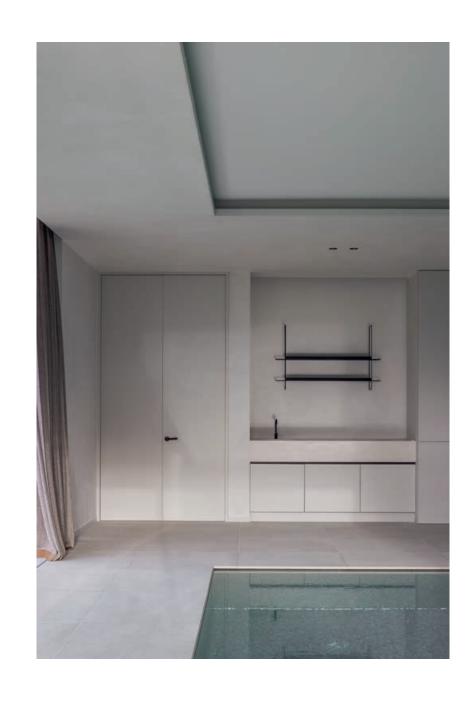

In this newly built home, Marie's vision comes full circle. With an eye for detail, she weaves an interior that embraces the essence of natural beauty. The materials she chooses, such as natural stone, warm ash veneer and neutral mineral plaster around walls and ceilings, create a harmonious interplay of textures and colors.

But it's not just the choice of materials that make this home one of a kind. It is the strong design that embraces the space and the loose furniture that fills it like a work of art. The whole stretches outward, where it blends seamlessly into the surrounding nature. It is a place where you can unwind and feel at home.

Daylight is central to this home. Light dances through the spaces and accentuates the interiors and textures throughout. The circulation is thoughtful, spaces flow seamlessly, creating a sense of harmony and balance.