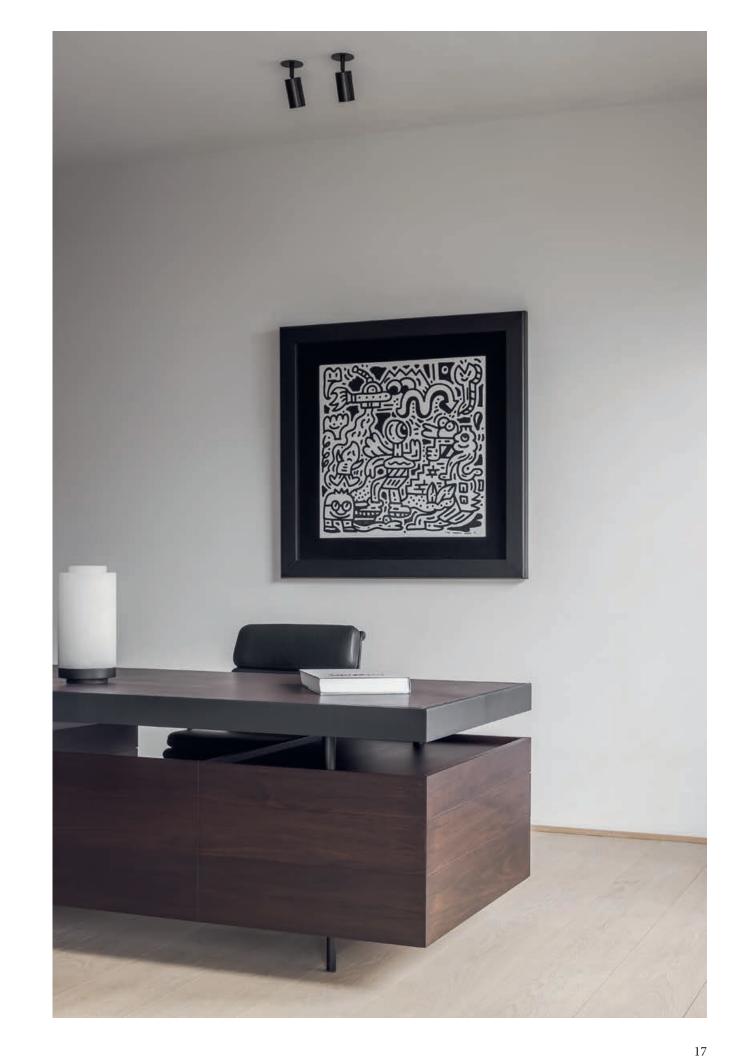

In this newly built home, Marie's vision comes full circle. With an eye for detail, she weaves an interior that embraces the essence of natural beauty. The materials she chooses, such as natural stone, warm ash veneer and neutral mineral plaster around walls and ceilings, create a harmonious interplay of textures and colors.

But it's not just the choice of materials that make this home one of a kind. It is the strong design that embraces the space and the loose furniture that fills it like a work of art. The whole stretches outward, where it blends seamlessly into the surrounding nature. It is a place where you can unwind and feel at home.