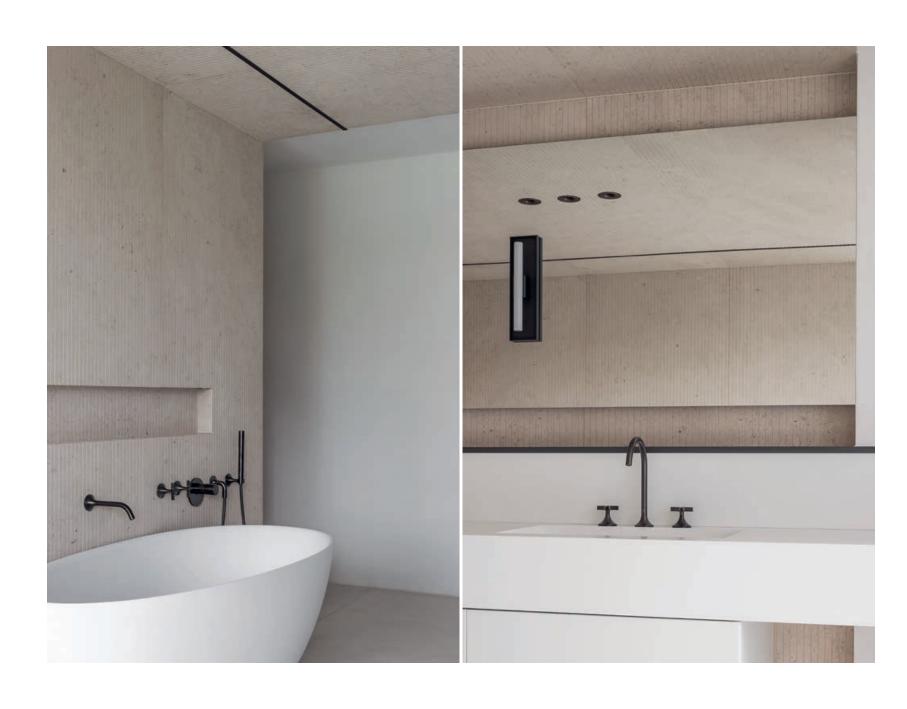

In this newly built home, Marie's vision comes full circle. With an eye for detail, she weaves an interior that embraces the essence of natural beauty. The materials she chooses, such as natural stone, warm ash veneer and neutral mineral plaster around walls and ceilings, create a harmonious interplay of textures and colors.

Daylight is central to this home. Light dances through the spaces and accentuates the interiors and textures throughout. The circulation is thoughtful, spaces flow seamlessly, creating a sense of harmony and balance.